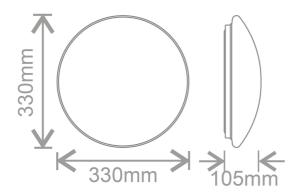

orridors, staircases, thoroughfares and other areas where a practical lighting solution is required.



W: www.kosnic.com E: sales@kosnic.com T: 0845 838 6851

# Datasheet



#### **KBHCT12C8S44-W40**()

### **Specification**

| Voltage              | 220-240Vac 50-60Hz |
|----------------------|--------------------|
| Current (mA)         | 98                 |
| Rated Power (W)      | 12                 |
| CCT Words            | 4000K              |
| CCT (K)              | Cool White         |
| Beam Angle(°)        | 120                |
| Nominal Lifetime (h) | 40000              |
| SDCM of CCT          | 2.2                |
| Power Factor         | 0.53               |

### **Light Source Specification**

| CCT | 4000K |
|-----|-------|
| CRI | 84    |

## **Technical Drawings**